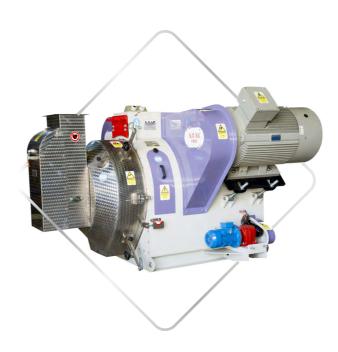

# Super Hygienic Conditioner Superior cooking and processing

- > Single or dual-shaft, 5-25 tons/hour
- > Eliminates Salmonella, improves digestion
- Optimal digestibility through gelatinization and starch breakdown
- > Food-grade stainless steel
- > 20% more pellet capacity, reduced energy use
- > VFD with PID control for feeders
- > Inclined chamber for thorough processing

Robust and trustworthy

- > Produces 5 to 25 tons of feed per hour
- > Dual electric motors with durable V-belt drive
- > Built with robust steel for long-lasting performance
- Stainless steel chamber ensures food-grade quality
- > Offers 2 or 3-roller setup with adjustable blades
- > Rapid and easy die change system
- Automated pneumatic bypass system prevents feed blockages
- > Centralized lubrication system for optimal upkeep