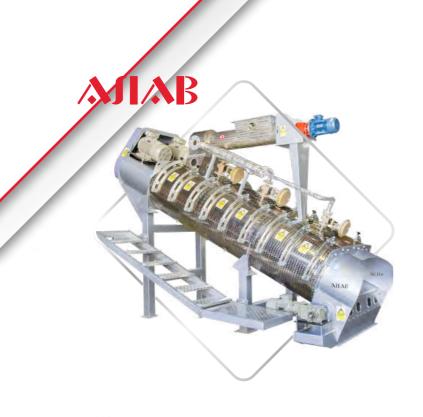

# Super Hygienic Conditioner Superior cooking and processing

- > Single or dual-shaft, 5-25 tons/hour
- > Eliminates Salmonella, improves digestion
- Optimal digestibility through gelatinization and starch breakdown
- > Food-grade stainless steel
- > 20% more pellet capacity, reduced energy use
- > VFD with PID control for feeders
- > Inclined chamber for thorough processing