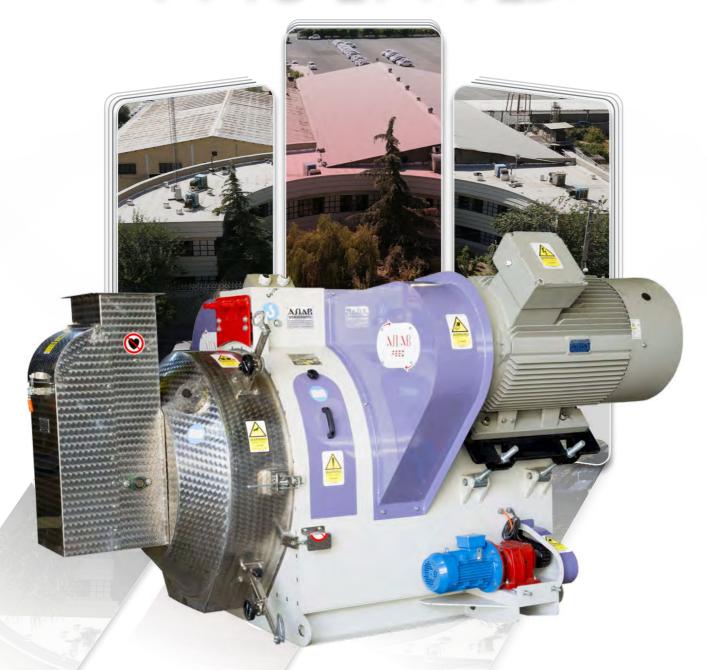

# **Processing**

At ASIAB, we specialize in designing and manufacturing all key processing machines for complete plant facilities in various models and configurations. Our mission is to provide our customers with high-performance, excellent quality, and reliable machines that meet their specific needs. Whether you're looking for a turnkey solution or a customized production line, our team of experts is committed to delivering exceptional results.

# Super Hygienic Conditioner Superior cooking and processing

- > Single or dual-shaft, 5-25 tons/hour
- > Eliminates Salmonella, improves digestion
- Optimal digestibility through gelatinization and starch breakdown
- > Food-grade stainless steel
- > 20% more pellet capacity, reduced energy use
- > VFD with PID control for feeders
- > Inclined chamber for thorough processing

Robust and trustworthy

- > Produces 5 to 25 tons of feed per hour
- > Dual electric motors with durable V-belt drive
- > Built with robust steel for long-lasting performance
- Stainless steel chamber ensures food-grade quality
- > Offers 2 or 3-roller setup with adjustable blades
- > Rapid and easy die change system
- Automated pneumatic bypass system prevents feed blockages
- > Centralized lubrication system for optimal upkeep