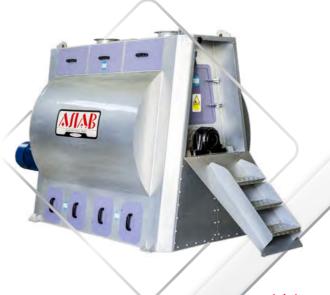

# Super Hygienic Conditioner Superior cooking and processing

- > Single or dual-shaft, 5-25 tons/hour
- > Eliminates Salmonella, improves digestion
- Optimal digestibility through gelatinization and starch breakdown
- > Food-grade stainless steel
- > 20% more pellet capacity, reduced energy use
- > VFD with PID control for feeders
- > Inclined chamber for thorough processing

Robust and trustworthy

- > Produces 5 to 25 tons of feed per hour
- > Dual electric motors with durable V-belt drive
- > Built with robust steel for long-lasting performance
- Stainless steel chamber ensures food-grade quality
- > Offers 2 or 3-roller setup with adjustable blades
- > Rapid and easy die change system
- Automated pneumatic bypass system prevents feed blockages
- > Centralized lubrication system for optimal upkeep