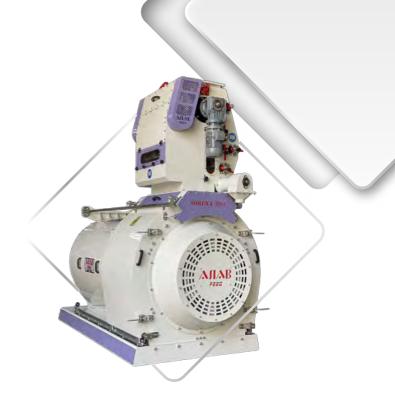

Robust and trustworthy

- > Produces 5 to 25 tons of feed per hour
- > Dual electric motors with durable V-belt drive
- > Built with robust steel for long-lasting performance
- Stainless steel chamber ensures food-grade quality
- > Offers 2 or 3-roller setup with adjustable blades
- > Rapid and easy die change system
- Automated pneumatic bypass system prevents feed blockages
- > Centralized lubrication system for optimal upkeep