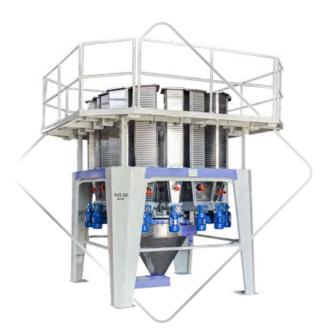

- > Handles 1 to 3 tons per hour
- Equipped with precise load cells for high accuracy
- > Linear or circular with 6 to 24 hoppers
- Accurate to 10 grams for pharmaceuticals and supplements
- Variable frequency drive (VFD) controlled feeders
- > Butterfly gates to prevent material spillage
- > Constructed with stainless steel for longevity
- > Capacitive sensors detect material in hoppers